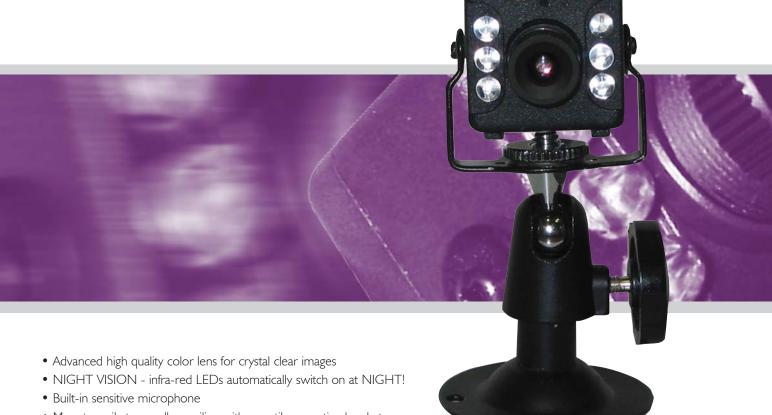

Day/Night Cam Color Security Camera

With Audio

- Mounts easily to a wall or ceiling with versatile mounting bracket
- Connects to your TV, VCR or Swann SecuraView monitor

## 24 hour Observation - SEE & HEAR, Day & Night...

Ideal for commercial or home use, the Swann Day/Night Cam allows you to keep an eye on your home or office valuables DAY and NIGHT.

Easy to install and use, the camera is designed with a high quality CMOS color lens system and sensitive microphone delivering crystal clear images and sound to your TV, VCR or Swann security monitor. Featuring an auto night sensor, the camera switches on the infra-red LEDs at night so you can monitor in total darkness or areas that have little light.